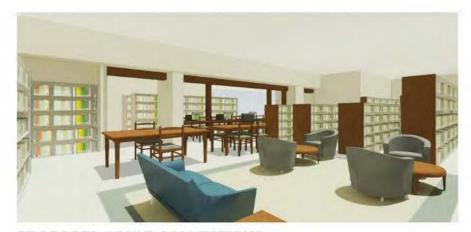

# PHASE I - CHILDREN'S AND A/V

- Start construction/renovation of children's area
- ullet Start renovation of A/V area
- Start outdoor children's area
- Start new park entry



### **PHASE I - TEEN AND OFFICE**

- Remodel lower level office area
- Remodel teens area



### PHASE II - ADULT COLLECTIONS AND COMPUTERS

- Move adult collection to temporary location
- Remove wall and add columns at adult collection area
- Remodel and reconfigure adult collection

#### **ADULT COLLECTIONS**





PROPOSED COMPUTERS



PROPOSED ADULT COLLECTIONS

## PHASE II - COMMUNITY ROOM, PERIODICALS, EXTERIOR

- Remodel/construct new community room
- Finish vestibule and meeting room addition
- Remodel periodicals area
- Remodel upper floor restroom/janitor's closet
- Grand opening