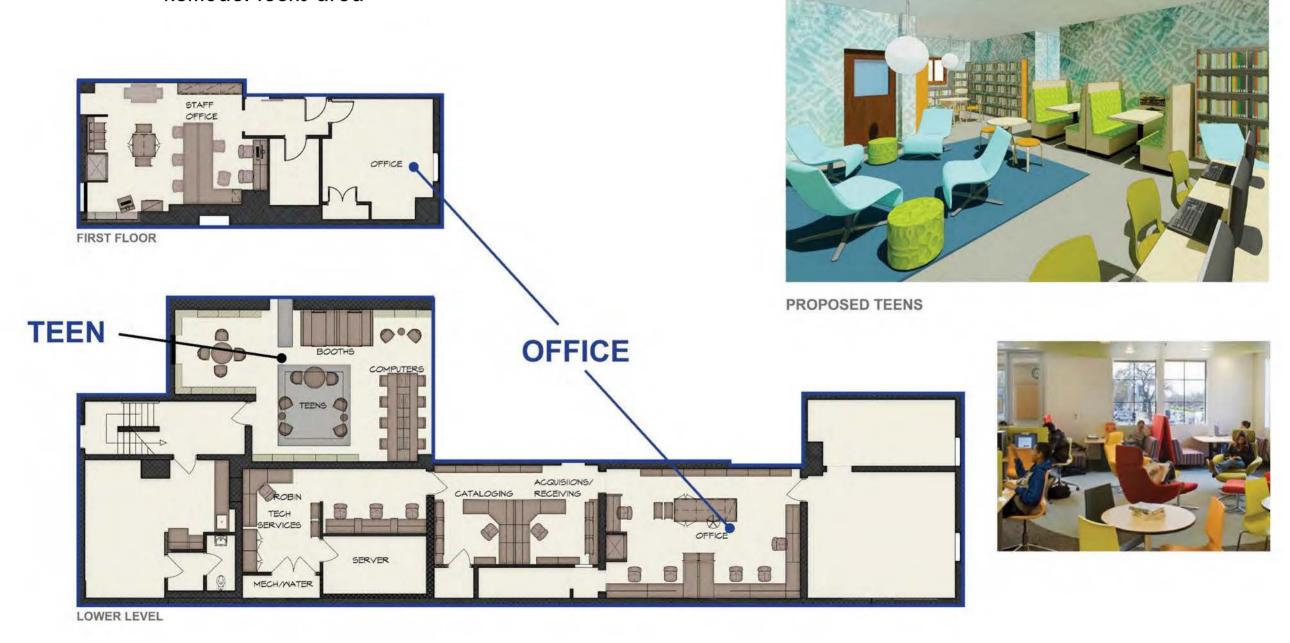

### **PHASE I - TEEN AND OFFICE**

- Remodel lower level office area
- Remodel teens area