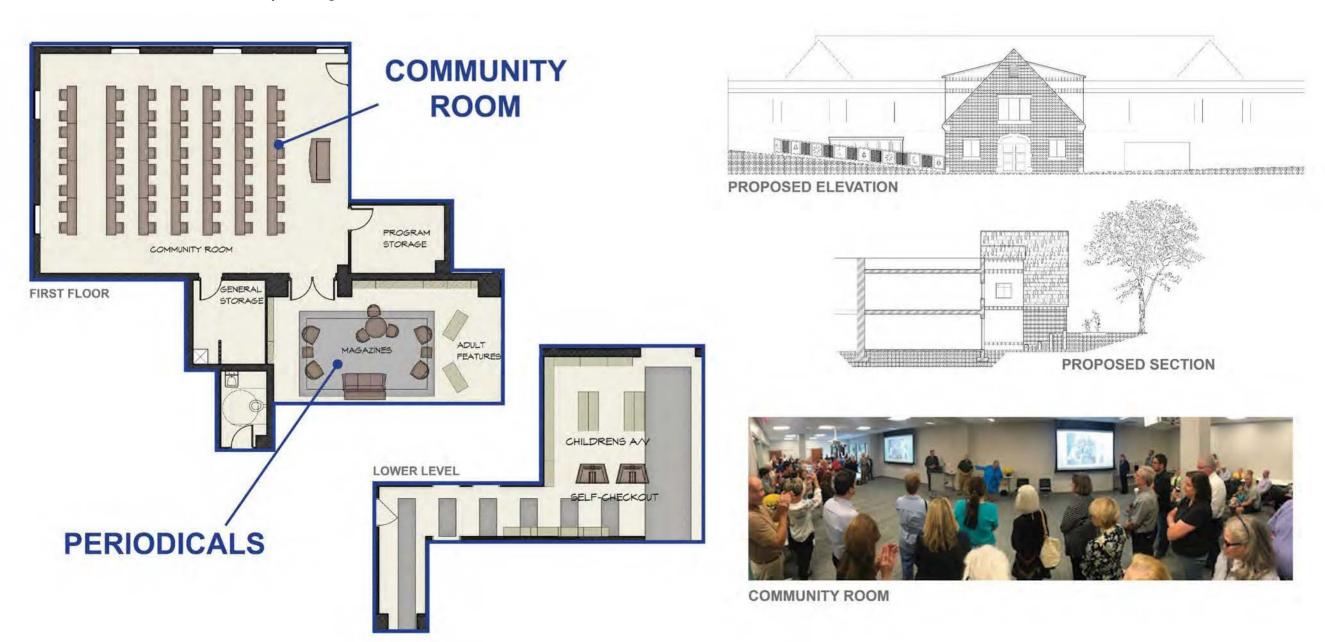

## PHASE II - COMMUNITY ROOM, PERIODICALS, EXTERIOR

- Remodel/construct new community room
- Finish vestibule and meeting room addition
- Remodel periodicals area
- Remodel upper floor restroom/janitor's closet
- Grand opening