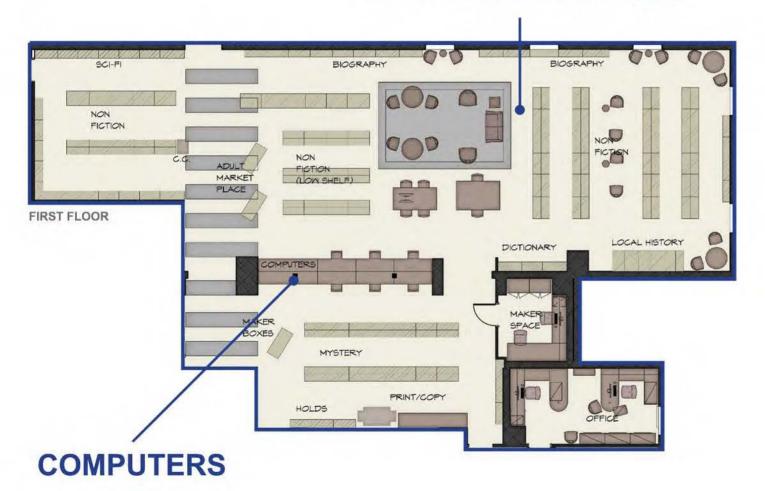

### PHASE II - ADULT COLLECTIONS AND COMPUTERS

- Move adult collection to temporary location
- Remove wall and add columns at adult collection area
- Remodel and reconfigure adult collection

#### **ADULT COLLECTIONS**

PROPOSED COMPUTERS

PROPOSED ADULT COLLECTIONS