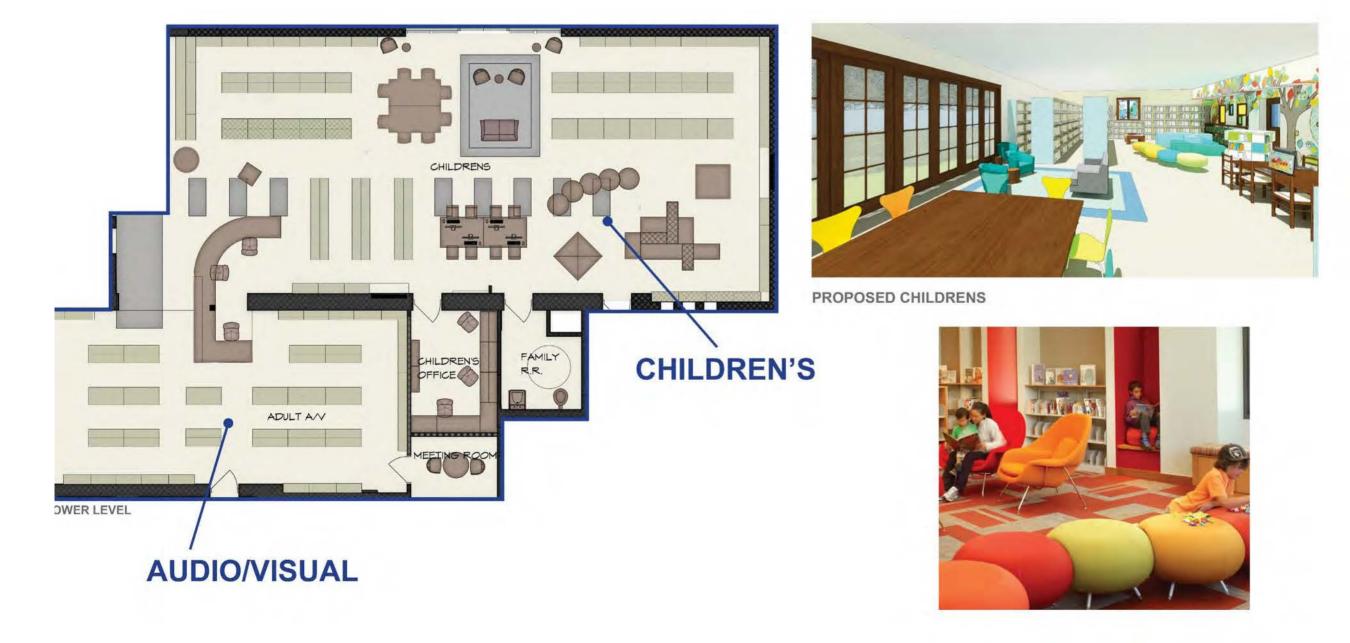

# PHASE I - CHILDREN'S AND A/V

- Start construction/renovation of children's area
- ullet Start renovation of A/V area
- Start outdoor children's area
- Start new park entry